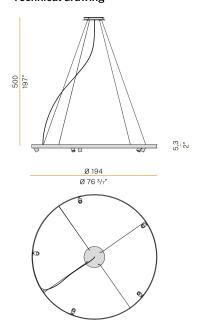

## Technical drawing

Suspension lighting fixture for interiors, with direct and indirect light emission and swivelling accent light.

Bended extruded aluminium structure in white, black, bronze, mat brass or titanium polyacrylic paint.

Textured glass screens.

Anti-glare snoots in black thermoplastic material.

5m (196,9") long steel suspension cables.

5m (196,9") long power cable in transparent PVC.

Power canopy with pickled sheet metal ceiling bracket and covering in white, black, bronze, mat brass or titanium polyacrylic paint.