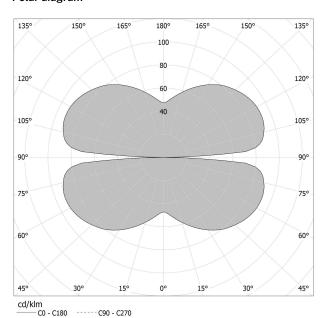

rs, with direct and indirect light emission and swivelling accent light.

Bended extruded aluminium structure in white, black, bronze, mat brass or titanium polyacrylic paint.

Extruded polycarbonate diffuser with opaline finish.

Die-cast aluminium joints in polyacrylic paint.

Die-cast aluminium projectors rotating on two axes in polyacrylic paint.

 $\label{lem:condition} \textit{Reflectors in thermoplastic material with chrome plated finish.}$ 

Textured glass screens.

Anti-glare snoots in black thermoplastic material.

5m (196,9") long steel suspension cables.

5m (196,9") long power cable in transparent PVC.

Power canopy with pickled sheet metal ceiling bracket and covering in white, black, bronze, mat brass or titanium polyacrylic paint.

## Technical drawing



## Polar diagram