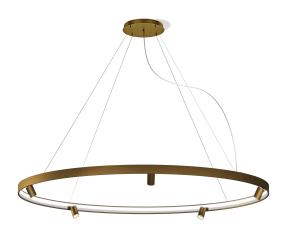

Suspension lighting fixture for interiors, with direct and indirect light emission and swivelling accent light.

Bended extruded aluminium structure in white, black, bronze, mat brass or titanium polyacrylic paint.

Extruded polycarbonate diffuser with opaline finish.

Die-cast aluminium joints in polyacrylic paint.

Die-cast aluminium projectors rotating on two axes in polyacrylic paint.

 $\label{lem:condition} \textit{Reflectors in thermoplastic material with chrome plated finish.}$ 

Textured glass screens.

Anti-glare snoots in black thermoplastic material.

5m (196,9") long steel suspension cables.

5m (196,9") long power cable in transparent PVC.

Power canopy with pickled sheet metal ceiling bracket and covering in white, black, bronze, mat brass or titanium polyacrylic paint.